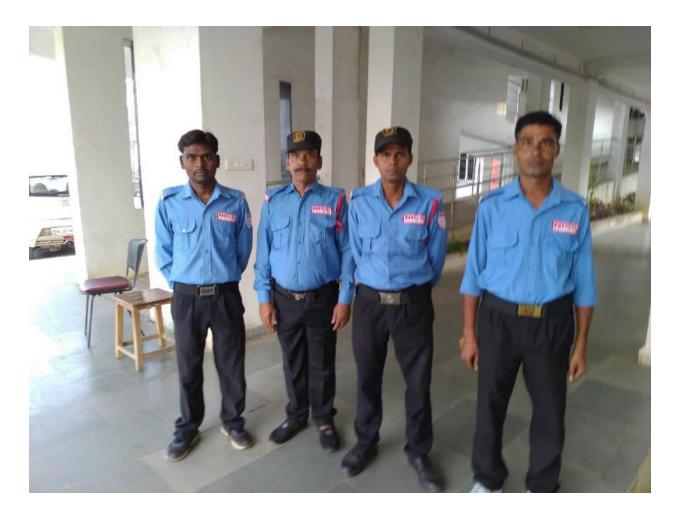

# 7.1.1 - Measures initiated by the Institution for the promotion of gender equity during the year

There is a women development committee in the college for the welfare of the girl students of the college. Sensitivity towards the girls is being exhibited in the college through several aspects. Infrastructure The College has installed CCTV cameras throughout the college for the security and protection of the campus and the students. The cameras are installed inside classrooms, labs, computer labs, library and at all other areas of the college. The college has also deployed a security agency to ensure security of the students and the campus day and night. For girl's female's security guards are also deployed. 3.Self -Defense classes were organized by WDC for girl students to their self- protection. The college has also installed Sanitary napkin vending machines in all washrooms of the college to make the girls students free. Separate lady's toilets are available on each floor. Canteen facility is also available so that the girls and other student are not forced to go out of the college for food A common room for girls is also available in the college to pass their free time and relax. Fire safety equipment is installed at various locations in the college for the safety of the students and the college. The college is surrounded by the wall compound and with a single entry gate. The work of activity center construction is in process. First Aid facility available in the college for students and all others who require it. The Red Revolution Programme for girl students is organized to make them learn about hygiene and self-care during menstruation.

Security guards: male and female