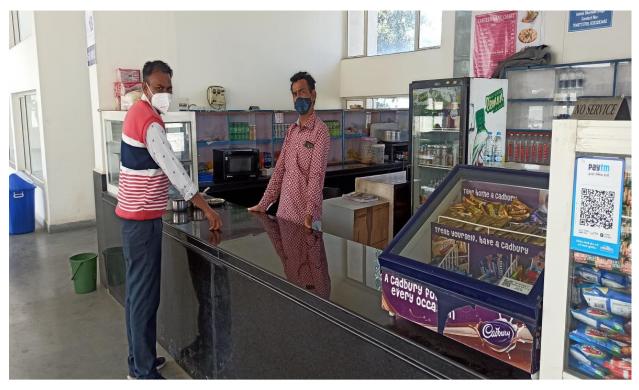

| -      | -                     |                       | _     |          | -     |               |       | -     | -       |        |

Security guards: male and female





### **Canteen Facility:**











# **Fire Extinguishers**





### Single Entry with Compound Wall and Gate:





# Separate Toilets for male and Female



#### Dr. APJ ABDUL KALAM GOVT. COLLEGE

(SILVASSA COLLEGE) College of Arts, Commerce & Science (Affiliated with Gujarat University, Ahmedabad) (College Code: 509) Dadra and Nagar Haveli Ucchha Shikshya Samiti, Silvassa Silvassa-396230. <u>dnh.sihl2011@gmail.com</u>

No.EDN/SC/Housekeeping/2013/337/Vol-III/2309

Date:-3/ /07/2017

To M/s Jyoti Samajik Sewa Sansthan, K-399/A, Gali No.6C, Mahipalpur, New Delhi-110037

#### WORK ORDER

Sub:- Providing Housekeeping services in the Dr. APJ Abdul Kalam Govt. College.
Reference:- E-Tender Notice No.EDN/SC/Housekeeping/2013/337/Vol-III/1973, dated 03.07.2017.
Sir,

With reference to the subject cited above, it is to inf