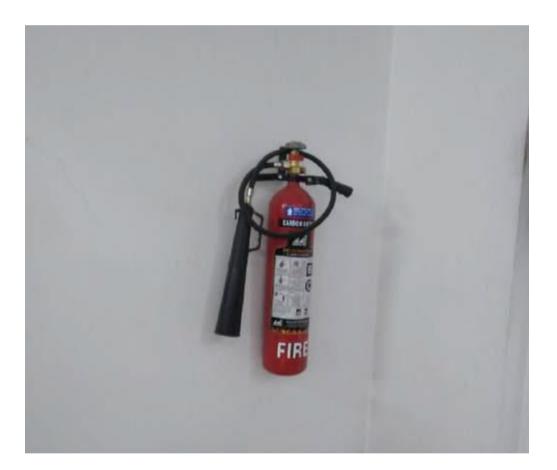

| -      | -                     |                       | _     |          | -     |               |       | -     | -       |        |

Security guards: male and female





### **Canteen Facility:**











# **Fire Extinguishers**





### Single Entry with Compound Wall and Gate:





# Separate Toilets for male and Female



#### Dr. APJ ABDUL KALAM GOVT. COLLEGE

(SILVASSA COLLEGE) College of Arts, Commerce & Science (Affiliated with Gujarat University, Ahmedabad) (College Code: 509) Dadra and Nagar Haveli Ucchha Shikshya Samiti, Silvassa Silvassa-396230. <u>dnh.sihl2011@gmail.com</u>

No.EDN/SC/Housekeeping/2013/337/Vol-III/2309

Date:-3/ /07/2017

To M/s Jyoti Samajik Sewa Sansthan, K-399/A, Gali No.6C, Mahipalpur, New Delhi-110037

#### WORK ORDER

Sub:- Providing Housekeeping services in the Dr. APJ Abdul Kalam Govt. College.
Reference:- E-Tender Notice No.EDN/SC/Housekeeping/2013/337/Vol-III/1973, dated 03.07.2017.
Sir,

With reference to the subject cited above, it is to inform you that your offer for provid