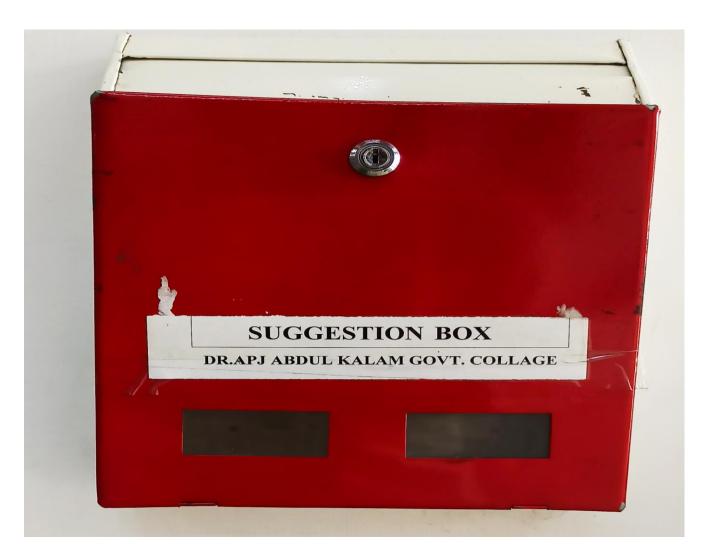

and other student are not forced to go out of the college for food A common room for girls is also available in the college to pass their free time and relax. Fire safety equipment is installed at various locations in the college for the safety of the students and the college. The college is surrounded by the wall compound and with a single entry gate. The work of activity center construction is in process. First Aid facility available in the college for students and all others who require it. The Red Revolution Programme for girl students is organized to make them learn about hygiene and self-care during menstruation.

# Institution shows gender sensitivity in providing facilities such as:

- Safety and Security
- Counselling
- Common Room

### **CCTV Cameras**



### **Suggestion Box**



# Sanitary Napkin vending machines





| # 106/48, 8                                                                                                    | a Techno                        | aravanampatti.                                 |                                        | port              |
|----------------------------------------------------------------------------------------------------------------|---------------------------------|------------------------------------------------|----------------------------------------|-------------------|
| Combaton                                                                                                       | e, Tamilnadu, 641<br>gatech.com | 035                                            | Date : 09/11/2017                      | R