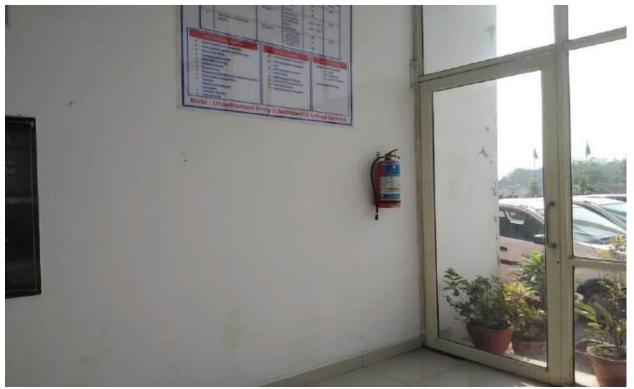

| -      | -                     |                       | _     |          | -     |               |       | -     | -       |        |

Security guards: male and female





### **Canteen Facility:**











# **Fire Extinguishers**





### Single Entry with Compound Wall and Gate:





# Separate Toilets for male and Female



#### Dr. APJ ABDUL KALAM GOVT. COLLEGE

(SILVASSA COLLEGE) College of Arts, Commerce & Science (Affiliated with Gujarat University, Ahmedabad) (College Code: 509) Dadra and Nagar Haveli Ucchha Shikshya Samiti, Silvassa Silvassa-396230. <u>dnh.sihl2011@gmail.com</u>

No.EDN/SC/Housekeeping/2013/337/Vol-III/2309

Date:-3/ /07/2017

To M/s Jyoti Samajik Sewa Sansthan, K-399/A, Gali No.6C, Mahipalpur, New Delhi-110037

#### WORK ORDER

Sub:- Providing Housekeeping services in the Dr. APJ Abdul Kalam Govt. College.
Reference:- E-Tender Notice No.EDN/SC/Housekeeping/2013/337/Vol-III/1973, dated 03.07.2017.
Sir,

With reference to the subject cited above, it is to inform you that your offer for providin