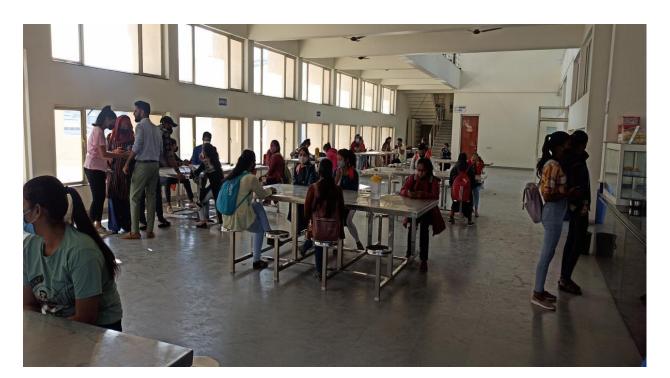

# 7.1.1 - Measures initiated by the Institution for the promotion of gender equity during the year

There is a women development committee in the college for the welfare of the girl students of the college. Sensitivity towards the girls is being exhibited in the college through several aspects. Infrastructure The College has installed CCTV cameras throughout the college for the security and protection of the campus and the students. The cameras are installed inside classrooms, labs, computer labs, library and at all other areas of the college. The college has also deployed a security agency to ensure security of the students and the campus day and night. For girl's female's security guards are also deployed. 3.Self -Defense classes were organized by WDC for girl students to their self- protection. The college has also installed Sanitary napkin vending machines in all washrooms of the college to make the girls students free. Separate lady's toilets are available on each floor. Canteen facility is also available so that the girls and other student are not forced to go out of the college for food A common room for girls is also available in the college to pass their free time and relax. Fire safety equipment is installed at various locations in the college for the safety of the students and the college. The college is surrounded by the wall compound and with a single entry gate. The work of activity center construction is in process. First Aid facility available in the college for students and all others who require it. The Red Revolution Programme for girl students is organized to make them learn about hygiene and self-care during menstruation.

### **Canteen Facility:**