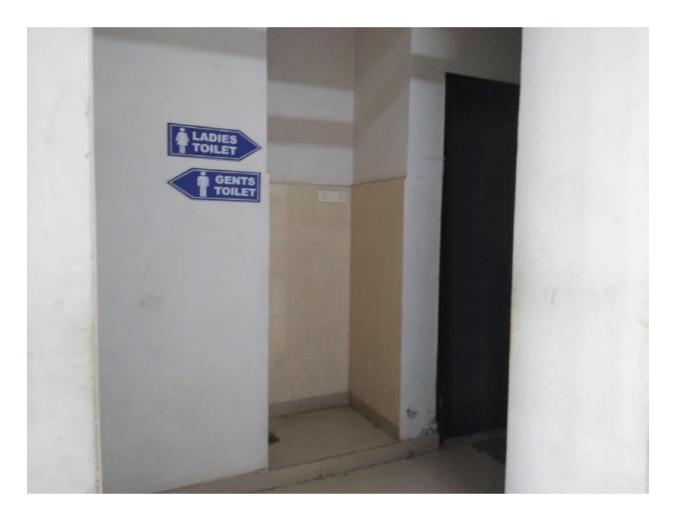

| -      | -                     |                       | _     |          | -     |               |       | -     | -       |        |

Security guards: male and female





### **Canteen Facility:**











# **Fire Extinguishers**





### Single Entry with Compound Wall and Gate:





# Separate Toilets for male and Female



#### Dr. APJ ABDUL KALAM GOVT. COLLEGE

(SILVASSA COLLEGE) College of Arts, Commerce & Science (Affiliated with Gujarat University, Ahmedabad) (College Code: 509) Dadra and Nagar Haveli Ucchha Shikshya Samiti, Silvassa Silvassa-396230. <u>dnh.sihl2011@gmail.com</u>

No.EDN/SC/Housekeeping/2013/337/Vol-III/2309

Date:-3/ /07/2017

To M/s Jyoti Samajik Sewa Sansthan, K-399/A, Gali No.6C, Mahipalpur, New Delhi-110037

#### WORK ORDER

Sub:- Providing Housekeeping services in the Dr. APJ Abdul Kalam Govt. College.
Reference:- E-Tender Notice No.EDN/SC/Housekeeping/2013/337/Vol-III/1973, dated 03.07.2017.
Sir,

With reference to the subject cited above, it is to inform you that your offer for providing Housekeeping service in the Dr. APJ Abdul Kalam Govt. College, Silvassa has been accepted @