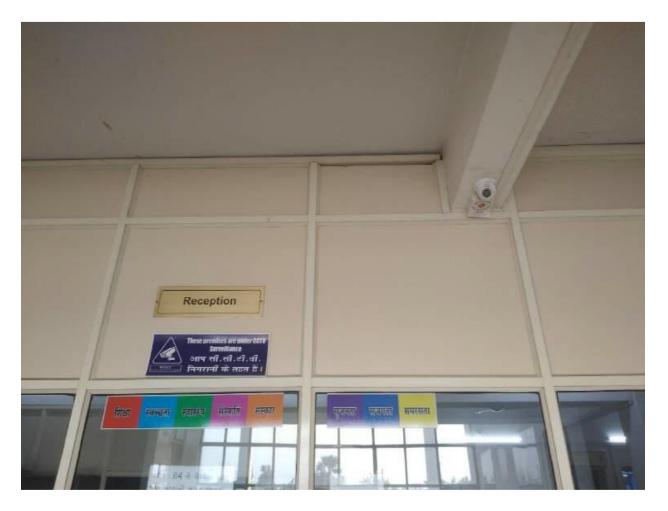

ailable so that the girls and other student are not forced to go out of the college for food A common room for girls is also available in the college to pass their free time and relax. Fire safety equipment is installed at various locations in the college for the safety of the students and the college. The college is surrounded by the wall compound and with a single entry gate. The work of activity center construction is in process. First Aid facility available in the college for students and all others who require it. The Red Revolution Programme for girl students is organized to make them learn about hygiene and self-care during menstruation.

# Institution shows gender sensitivity in providing facilities such as:

- Safety and Security
- Counselling
- Common Room

### **CCTV Cameras**



### **Suggestion Box**



# Sanitary Napkin vending machines





| # 106/48, 8                                                                                                    | a Techno                        | aravanampatti.                                 |                                        | port              |
|----------------------------------------------------------------------------------------------------------------|---------------------------------|------------------------------------------------|----------------------------------------|-------------------|
| Combaton                                                                                                       | e, Tamilnadu, 641<br>gatech.com | 035                                            | Date : 09/11/201