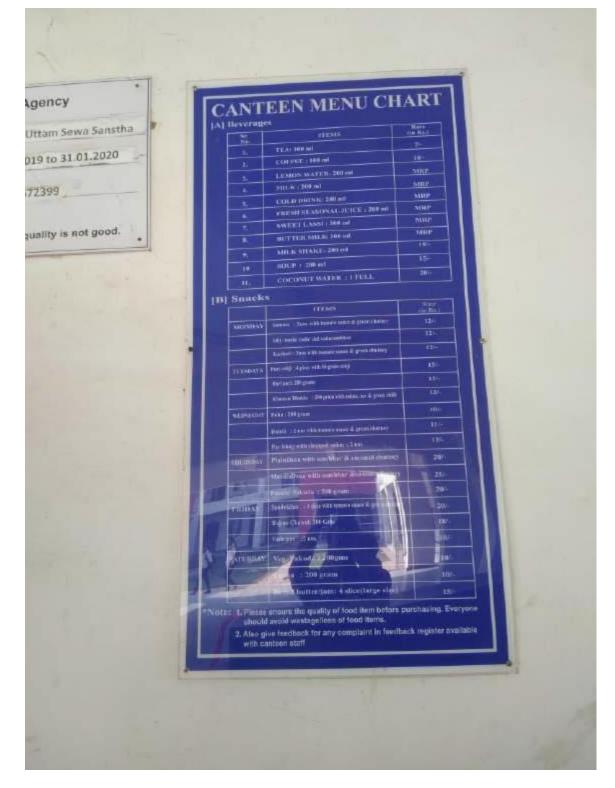

| -      | -                     |                       | _     |          | -     |               |       | -     | -       |        |

Security guards: male and female





### **Canteen Facility:**











# **Fire Extinguishers**





### Single Entry with Compound Wall and Gate:





# Separate Toilets for male and Female



#### Dr. APJ ABDUL KALAM GOVT. COLLEGE

(SILVASSA COLLEGE) College of Arts, Commerce & Science (Affiliated with Gujarat University, Ahmedabad) (College Code: 509) Dadra and Nagar Haveli Ucchha Shikshya Samiti, Silvassa Silvassa-396230. <u>dnh.sihl2011@gmail.com</u>

No.EDN/SC/Housekeeping/2013/337/Vol-III/2309

Date:-3/ /07/2017

To M/s Jyoti Samajik Sewa Sansthan, K-399/A, Gali No.6C, Mahipalpur, New Delhi-110037

#### WORK ORDER

Sub:- Providing Housekeeping services in the Dr. APJ Abdul Kalam Govt. College.
Reference:- E-Tender Notice No.EDN/SC/Housekeeping/2013/337/Vol-III/1973, dated 03.07.2017.
Sir,

With reference to the subject cited above, it is to inform yo