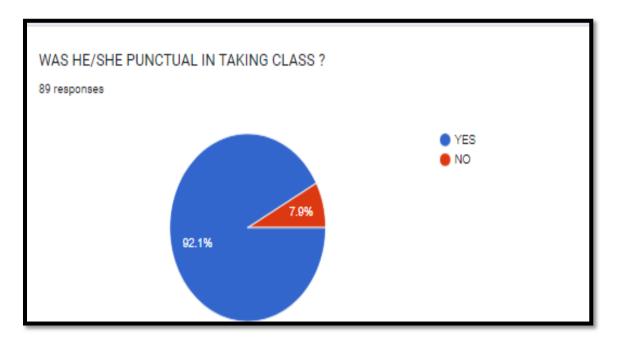

# **Analysis:**

- The syllabus based Feedback was taken by the college from the students of 2021-22.
- After the feedback completed it was found that Most of the teachers have completed their syllabus on time.
- Students were satisfied with the teaching and behavior of the teachers.
- For the subjects where opportunity of improvement was identified the HODs and teachers of the same were informed about the same.