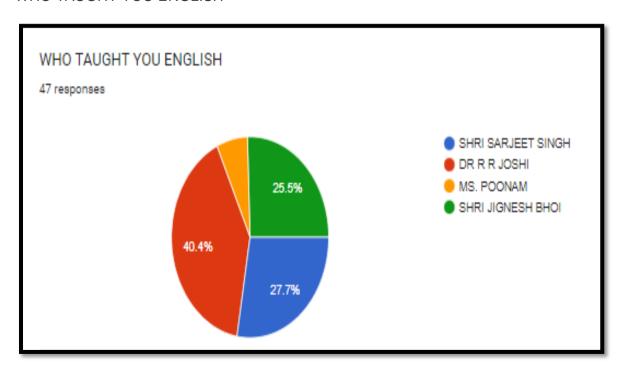

Syllabus based Feedback from Students (2021-22)

# **Sociology**

#### WHO TAUGHT YOU SOCIOLOGY?







# HAS SHE COMPLETED THE SYLLABUS?



# **SANSKRIT**

# WHO TAUGHT YOU SANSKRIT?







# HAS HE COMPLETED THE SYLLABUS?



# **Political Science**

# WHO TAUGHT YOU POLITICAL SCIENCE?







#### HAS HE COMPLETED THE SYLLABUS?



# **Physics**

WHO TAUGHT YOU PHYSICS?







#### HAS HE/SHE COMPLETED THE SYLLABUS?



# **Mathematics**

WHO TAUGHT YOU MATHEMATICS?







#### HAS HE COMPLETED THE SYLLABUS?



# **HISTORY**







#### HAS HE COMPLETED THE SYLLABUS?



#### WHO TAUGHT YOU HINDI?







#### HAS HE COMPLETED THE SYLLABUS?



# Gujarati

#### WHO TAUGHT YOU GUJARATI?









# **Geography**







#### HAS SHE COMPLETED THE SYLLABUS?



# **English**WHO TAUGHT YOU ENGLISH







#### HAS HE/SHE COMPLETED THE SYLLABUS?



# **Economics**

#### WHO TAUGHT YOU ECONOMICS?







#### HAS HE/SHE COMPLETED THE SYLLABUS?



#### Commerce

#### WHO TAUGHT YOU COMMERCE?







#### HAS HE/SHE COMPLETED THE SYLLABUS?



# **Chemistry**

#### WHO TAUGHT YOU CHEMISTRY?







#### HAS HE/SHE COMPLETED THE SYLLABUS?



# **Botany**

#### WHO TAUGHT YOU BOTANY?







#### AS HE COMPLETED THE SYLLABUS?



# **Microbiology**

#### WHO TAUGHT YOU MICROBIOLOGY?









# **Analysis:**

- The syllabus based Feedback was taken by the college from the students of 2021-22.
- After the feedback completed it was found that Most of the teachers have completed their syllabus on time.
- Students were satisfied with the teaching and behavior of the teachers.
- For the subjects where