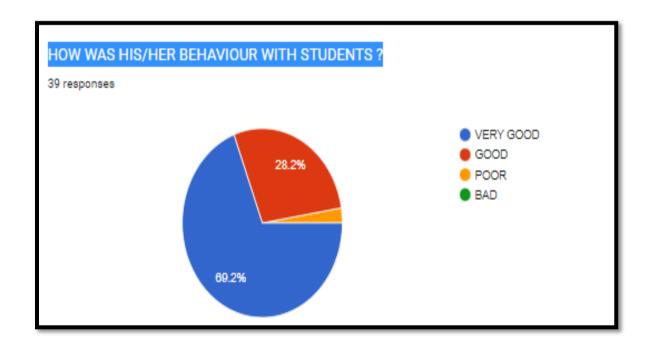

#### HAS HE COMPLETED THE SYLLABUS?



# **Physics**

WHO TAUGHT YOU PHYSICS?







#### HAS HE/SHE COMPLETED THE SYLLABUS?



# **Mathematics**

WHO TAUGHT YOU MATHEMATICS?







#### HAS HE COMPLETED THE SYLLABUS?



# **HISTORY**







#### HAS HE COMPLETED THE SYLLABUS?



#### WHO TAUGHT YOU HINDI?







#### HAS HE COMPLETED THE SYLLABUS?



# Gujarati

#### WHO TAUGHT YOU GUJARATI?









# **Geography**







#### HAS SHE COMPLETED THE SYLLABUS?



# **English**WHO TAUGHT YOU ENGLISH







#### HAS HE/SHE COMPLETED THE SYLLABUS?



# **Economics**

#### WHO TAUGHT YOU ECONOMICS?







#### HAS HE/SHE COMPLETED THE SYLLABUS?



#### Commerce

#### WHO TAUGHT YOU COMMERCE?







#### HAS HE/SHE COMPLETED THE SYLLABUS?



# **Chemistry**

#### WHO TAUGHT YOU CHEMISTRY?







#### HAS HE/SHE COMPLETED THE SYLLABUS?



# **Botany**

#### WHO TAUGHT YOU BOTANY?







#### AS HE COMPLETED THE SYLLABUS?



# **Microbiology**

#### WHO TAUGHT YOU MICROBIOLOGY?









# **Analysis:**

- The syllabus based Feedback was taken by the college from the students of 2021-22.
- After the feedback completed it was found that Most of the teachers have completed their syllabus on time.
- Students were satisfied with the teaching and behavior of the teachers.
- For the subjects where opportunity of improvement was identified the HODs and teachers of the same were informed about the same.