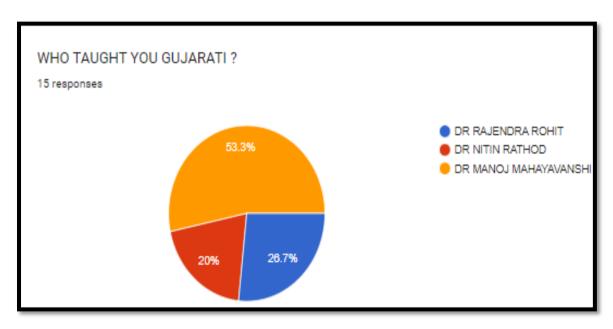

ीव)

Phone No: 9429427117

website: http://dnh.nic.in/APJGC/

Email: dnh.sihl2011@gmail.com

# Subject wise Syllabus based Feedback from Students (2021-22)

# **Sociology**

#### WHO TAUGHT YOU SOCIOLOGY?







# HAS SHE COMPLETED THE SYLLABUS?



# **SANSKRIT**

# WHO TAUGHT YOU SANSKRIT?







# HAS HE COMPLETED THE SYLLABUS?



# **Political Science**

# WHO TAUGHT YOU POLITICAL SCIENCE?







#### HAS HE COMPLETED THE SYLLABUS?



# **Physics**

WHO TAUGHT YOU PHYSICS?







#### HAS HE/SHE COMPLETED THE SYLLABUS?



# **Mathematics**

WHO TAUGHT YOU MATHEMATICS?







#### HAS HE COMPLETED THE SYLLABUS?



# **HISTORY**







#### HAS HE COMPLETED THE SYLLABUS?



#### WHO TAUGHT YOU HINDI?







#### HAS HE COMPLETED THE SYLLABUS?



# Gujarati

#### WHO TAUGHT YOU GUJARATI?









# **Geography**







#### HAS SHE COMPLETED THE SYLLABUS?



# **English**WHO TAUGHT YOU ENGLISH







#### HAS HE/SHE COMPLETED THE SYLLABUS?



# **Economics**

#### WHO TAUGHT YOU ECONOMICS?







#### HAS HE/SHE COMPLETED THE SYLLABUS?



#### Commerce

#### WHO TAUGHT YOU COMMERCE?







#### HAS HE/SHE COMPLETED THE SYLLABUS?



# **Chemistry**

#### WHO TAUGHT YOU CHEMISTRY?







#### HAS HE/SHE COMPLETED THE SYLLABUS?



# **Botany**

#### WHO TAUGHT YOU BOTANY?







#### AS HE COMPLETED THE SYLLABUS?



# **Microbiology**

#### WHO TAUGHT YOU MICROBIOLOGY?









# **Analysis:**

- The syllabus based Feedback was taken by the college from the students of 2021-22.
- After the feedback completed it was found that Most of the teachers have completed their syllabus