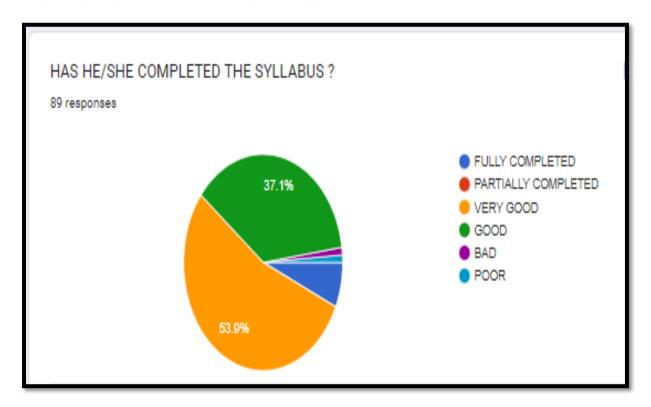

SANSKRIT**

# WHO TAUGHT YOU SANSKRIT?







# HAS HE COMPLETED THE SYLLABUS?



# **Political Science**

# WHO TAUGHT YOU POLITICAL SCIENCE?







#### HAS HE COMPLETED THE SYLLABUS?



# **Physics**

WHO TAUGHT YOU PHYSICS?







#### HAS HE/SHE COMPLETED THE SYLLABUS?



# **Mathematics**

WHO TAUGHT YOU MATHEMATICS?







#### HAS HE COMPLETED THE SYLLABUS?



# **HISTORY**







#### HAS HE COMPLETED THE SYLLABUS?



#### WHO TAUGHT YOU HINDI?







#### HAS HE COMPLETED THE SYLLABUS?



# Gujarati

#### WHO TAUGHT YOU GUJARATI?









# **Geography**







#### HAS SHE COMPLETED THE SYLLABUS?



# **English**WHO TAUGHT YOU ENGLISH







#### HAS HE/SHE COMPLETED THE SYLLABUS?



# **Economics**

#### WHO TAUGHT YOU ECONOMICS?







#### HAS HE/SHE COMPLETED THE SYLLABUS?



#### Commerce

#### WHO TAUGHT YOU COMMERCE?







#### HAS HE/SHE COMPLETED THE SYLLABUS?



# **Chemistry**

#### WHO TAUGHT YOU CHEMISTRY?







#### HAS HE/SHE COMPLETED THE SYLLABUS?



# **Botany**

#### WHO TAUGHT YOU BOTANY?







#### AS HE COMPLETED THE SYLLABUS?



# **Microbiology**

#### WHO TAUGHT YOU MICROBIOLOGY?









# **Analysis:**

- The syllabus based Feedback was taken by the college from the students of 2021-22.
- After the feedback completed it was found that Most of the teachers have completed their syllabus on time.
- Students were satisfied with the teaching and behavior of the teachers.
- For the subjects where opportunity of improvement was identified the HODs and teachers of the same were informed about the same.