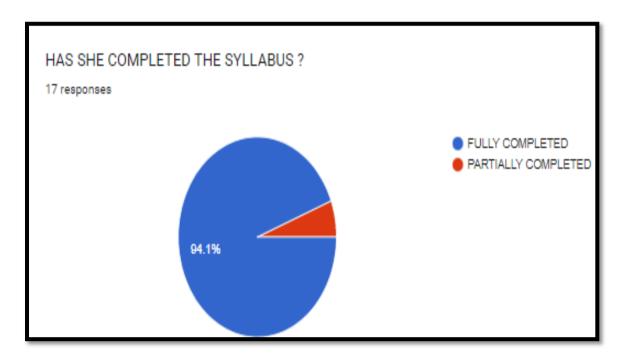

dnh.sihl2011@gmail.com

# Subject wise Syllabus based Feedback from Students (2021-22)

# **Sociology**

#### WHO TAUGHT YOU SOCIOLOGY?







# HAS SHE COMPLETED THE SYLLABUS?



# **SANSKRIT**

# WHO TAUGHT YOU SANSKRIT?







# HAS HE COMPLETED THE SYLLABUS?



# **Political Science**

# WHO TAUGHT YOU POLITICAL SCIENCE?







#### HAS HE COMPLETED THE SYLLABUS?



# **Physics**

WHO TAUGHT YOU PHYSICS?







#### HAS HE/SHE COMPLETED THE SYLLABUS?



# **Mathematics**

WHO TAUGHT YOU MATHEMATICS?







#### HAS HE COMPLETED THE SYLLABUS?



# **HISTORY**







#### HAS HE COMPLETED THE SYLLABUS?



#### WHO TAUGHT YOU HINDI?







#### HAS HE COMPLETED THE SYLLABUS?



# Gujarati

#### WHO TAUGHT YOU GUJARATI?









# **Geography**







#### HAS SHE COMPLETED THE SYLLABUS?



# **English**WHO TAUGHT YOU ENGLISH







#### HAS HE/SHE COMPLETED THE SYLLABUS?



# **Economics**

#### WHO TAUGHT YOU ECONOMICS?







#### HAS HE/SHE COMPLETED THE SYLLABUS?



#### Commerce

#### WHO TAUGHT YOU COMMERCE?







#### HAS HE/SHE COMPLETED THE SYLLABUS?



# **Chemistry**

#### WHO TAUGHT YOU CHEMISTRY?







#### HAS HE/SHE COMPLETED THE SYLLABUS?



# **Botany**

#### WHO TAUGHT YOU BOTANY?







#### AS HE COMPLETED THE SYLLABUS?



# **Microbiology**

#### WHO TAUGHT YOU MICROBIOLOGY?









# **Analysis:**

- The syllabus based Feedback was taken by the college from the students of 2021-22.
- After the feedback completed it was found that Most of the teachers have completed their syllabus on time.
- Students were satisfied with the teaching and behavior of