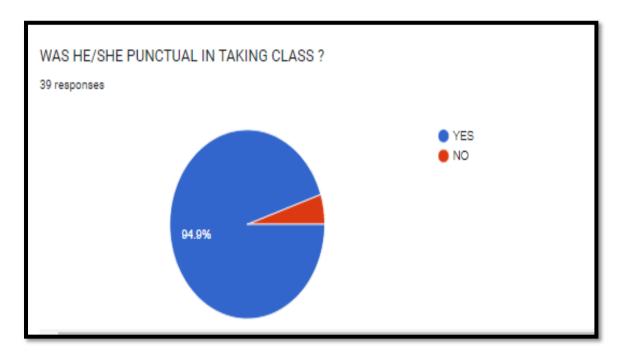

#### HAS HE COMPLETED THE SYLLABUS?



# **Physics**

WHO TAUGHT YOU PHYSICS?







#### HAS HE/SHE COMPLETED THE SYLLABUS?



# **Mathematics**

WHO TAUGHT YOU MATHEMATICS?







#### HAS HE COMPLETED THE SYLLABUS?



# **HISTORY**







#### HAS HE COMPLETED THE SYLLABUS?



#### WHO TAUGHT YOU HINDI?







#### HAS HE COMPLETED THE SYLLABUS?



# Gujarati

#### WHO TAUGHT YOU GUJARATI?









# **Geography**







#### HAS SHE COMPLETED THE SYLLABUS?



# **English**WHO TAUGHT YOU ENGLISH







#### HAS HE/SHE COMPLETED THE SYLLABUS?



# **Economics**

#### WHO TAUGHT YOU ECONOMICS?







#### HAS HE/SHE COMPLETED THE SYLLABUS?



#### Commerce

#### WHO TAUGHT YOU COMMERCE?







#### HAS HE/SHE COMPLETED THE SYLLABUS?



# **Chemistry**

#### WHO TAUGHT YOU CHEMISTRY?







#### HAS HE/SHE COMPLETED THE SYLLABUS?



# **Botany**

#### WHO TAUGHT YOU BOTANY?







#### AS HE COMPLETED THE SYLLABUS?



# **Microbiology**

#### WHO TAUGHT YOU MICROBIOLOGY?









# **Analysis:**

- The syllabus based Feedback was taken by the college from the students of 2021-22.
- After the feedback completed it was found that Most of the teachers have completed their syllabus on time.
- Students were satisfied with the teaching and behavior of the teachers.
- For the subjects where opportunity of improvement was identified the HODs and teachers of the same were informed about the same.