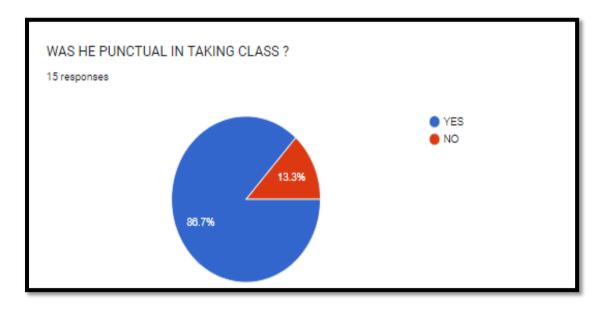

)

Phone No: 9429427117

website: http://dnh.nic.in/APJGC/

Email: dnh.sihl2011@gmail.com

# Subject wise Syllabus based Feedback from Students (2021-22)

# **Sociology**

#### WHO TAUGHT YOU SOCIOLOGY?







# HAS SHE COMPLETED THE SYLLABUS?



# **SANSKRIT**

# WHO TAUGHT YOU SANSKRIT?







# HAS HE COMPLETED THE SYLLABUS?



# **Political Science**

# WHO TAUGHT YOU POLITICAL SCIENCE?







#### HAS HE COMPLETED THE SYLLABUS?



# **Physics**

WHO TAUGHT YOU PHYSICS?







#### HAS HE/SHE COMPLETED THE SYLLABUS?



# **Mathematics**

WHO TAUGHT YOU MATHEMATICS?







#### HAS HE COMPLETED THE SYLLABUS?



# **HISTORY**







#### HAS HE COMPLETED THE SYLLABUS?



#### WHO TAUGHT YOU HINDI?







#### HAS HE COMPLETED THE SYLLABUS?



# Gujarati

#### WHO TAUGHT YOU GUJARATI?









# **Geography**







#### HAS SHE COMPLETED THE SYLLABUS?



# **English**WHO TAUGHT YOU ENGLISH







#### HAS HE/SHE COMPLETED THE SYLLABUS?



# **Economics**

#### WHO TAUGHT YOU ECONOMICS?







#### HAS HE/SHE COMPLETED THE SYLLABUS?



#### Commerce

#### WHO TAUGHT YOU COMMERCE?







#### HAS HE/SHE COMPLETED THE SYLLABUS?



# **Chemistry**

#### WHO TAUGHT YOU CHEMISTRY?







#### HAS HE/SHE COMPLETED THE SYLLABUS?



# **Botany**

#### WHO TAUGHT YOU BOTANY?







#### AS HE COMPLETED THE SYLLABUS?



# **Microbiology**

#### WHO TAUGHT YOU MICROBIOLOGY?









# **Analysis:**

- The syllabus based Feedback was taken by the college from the students of 2021-22.
- After the feedback completed it was found that Most of the teachers have completed their syllabus on