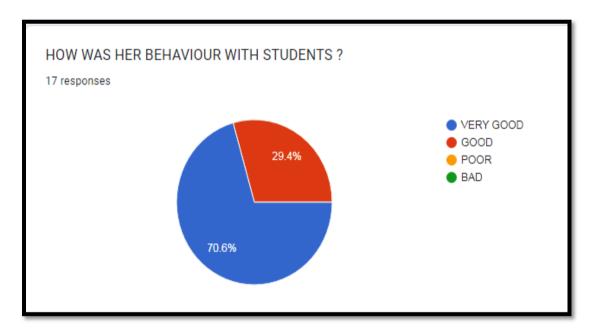

# **Analysis:**

- The syllabus based Feedback was taken by the college from the students of 2021-22.
- After the feedback completed it was found that Most of the teachers have completed their syllabus on time.
- Students were satisfied with the teaching and behavior of the teachers.
- For the subjects where opportunity of improvement was identified the HODs and teachers of the same were informed about the same.