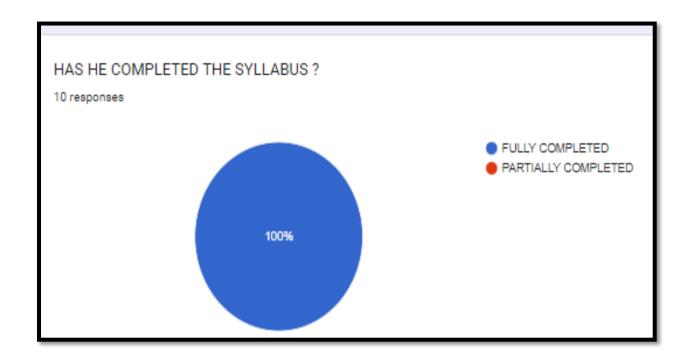

Daman & Diu) डोकमर्डी, सिलवासा ३९६२३०-जिला :दादरा एवं नगर हवेली ( केंद्रशासित प्रदेश दादरा एवं नगर हवेली एवं दमन एवं दीव)

Phone No: 9429427117

website: http://dnh.nic.in/APJGC/

Email: dnh.sihl2011@gmail.com

# Subject wise Syllabus based Feedback from Students (2021-22)

# **Sociology**

#### WHO TAUGHT YOU SOCIOLOGY?







# HAS SHE COMPLETED THE SYLLABUS?



# **SANSKRIT**

# WHO TAUGHT YOU SANSKRIT?







# HAS HE COMPLETED THE SYLLABUS?



# **Political Science**

# WHO TAUGHT YOU POLITICAL SCIENCE?







#### HAS HE COMPLETED THE SYLLABUS?



# **Physics**

WHO TAUGHT YOU PHYSICS?







#### HAS HE/SHE COMPLETED THE SYLLABUS?



# **Mathematics**

WHO TAUGHT YOU MATHEMATICS?







#### HAS HE COMPLETED THE SYLLABUS?



# **HISTORY**







#### HAS HE COMPLETED THE SYLLABUS?



#### WHO TAUGHT YOU HINDI?







#### HAS HE COMPLETED THE SYLLABUS?



# Gujarati

#### WHO TAUGHT YOU GUJARATI?









# **Geography**







#### HAS SHE COMPLETED THE SYLLABUS?



# **English**WHO TAUGHT YOU ENGLISH







#### HAS HE/SHE COMPLETED THE SYLLABUS?



# **Economics**

#### WHO TAUGHT YOU ECONOMICS?







#### HAS HE/SHE COMPLETED THE SYLLABUS?



#### Commerce

#### WHO TAUGHT YOU COMMERCE?







#### HAS HE/SHE COMPLETED THE SYLLABUS?



# **Chemistry**

#### WHO TAUGHT YOU CHEMISTRY?







#### HAS HE/SHE COMPLETED THE SYLLABUS?



# **Botany**

#### WHO TAUGHT YOU BOTANY?







#### AS HE COMPLETED THE SYLLABUS?



# **Microbiology**

#### WHO TAUGHT YOU MICROBIOLOGY?









# **Analysis:**

- The syllabus based Feedback was taken by the college from the stu