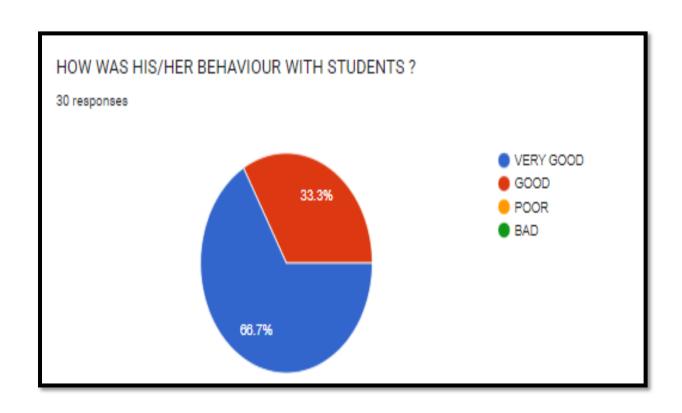

HE COMPLETED THE SYLLABUS?



# **HISTORY**







#### HAS HE COMPLETED THE SYLLABUS?



#### WHO TAUGHT YOU HINDI?







#### HAS HE COMPLETED THE SYLLABUS?



# Gujarati

#### WHO TAUGHT YOU GUJARATI?









# **Geography**







#### HAS SHE COMPLETED THE SYLLABUS?



# **English**WHO TAUGHT YOU ENGLISH







#### HAS HE/SHE COMPLETED THE SYLLABUS?



# **Economics**

#### WHO TAUGHT YOU ECONOMICS?







#### HAS HE/SHE COMPLETED THE SYLLABUS?



#### Commerce

#### WHO TAUGHT YOU COMMERCE?







#### HAS HE/SHE COMPLETED THE SYLLABUS?



# **Chemistry**

#### WHO TAUGHT YOU CHEMISTRY?







#### HAS HE/SHE COMPLETED THE SYLLABUS?



# **Botany**

#### WHO TAUGHT YOU BOTANY?







#### AS HE COMPLETED THE SYLLABUS?



# **Microbiology**

#### WHO TAUGHT YOU MICROBIOLOGY?









# **Analysis:**

- The syllabus based Feedback was taken by the college from the students of 2021-22.
- After the feedback completed it was found that Most of the teachers have completed their syllabus on time.
- Students were satisfied with the teaching and behavior of the teachers.
- For the subjects where opportunity of improvement was identified the HODs and teachers of the same were informed about the same.