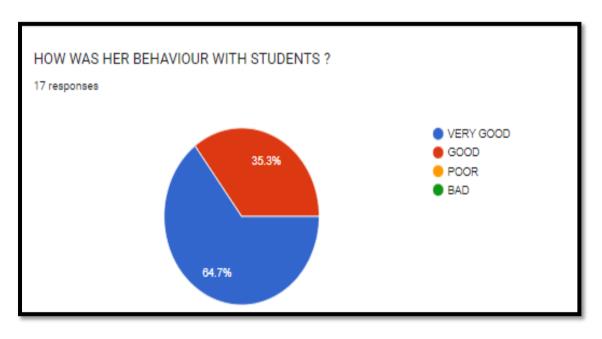

bsite: http://dnh.nic.in/APJGC/

Email: dnh.sihl2011@gmail.com

# Subject wise Syllabus based Feedback from Students (2021-22)

# **Sociology**

#### WHO TAUGHT YOU SOCIOLOGY?







# HAS SHE COMPLETED THE SYLLABUS?



# **SANSKRIT**

# WHO TAUGHT YOU SANSKRIT?







# HAS HE COMPLETED THE SYLLABUS?



# **Political Science**

# WHO TAUGHT YOU POLITICAL SCIENCE?







#### HAS HE COMPLETED THE SYLLABUS?



# **Physics**

WHO TAUGHT YOU PHYSICS?







#### HAS HE/SHE COMPLETED THE SYLLABUS?



# **Mathematics**

WHO TAUGHT YOU MATHEMATICS?







#### HAS HE COMPLETED THE SYLLABUS?



# **HISTORY**







#### HAS HE COMPLETED THE SYLLABUS?



#### WHO TAUGHT YOU HINDI?







#### HAS HE COMPLETED THE SYLLABUS?



# Gujarati

#### WHO TAUGHT YOU GUJARATI?









# **Geography**







#### HAS SHE COMPLETED THE SYLLABUS?



# **English**WHO TAUGHT YOU ENGLISH







#### HAS HE/SHE COMPLETED THE SYLLABUS?



# **Economics**

#### WHO TAUGHT YOU ECONOMICS?







#### HAS HE/SHE COMPLETED THE SYLLABUS?



#### Commerce

#### WHO TAUGHT YOU COMMERCE?







#### HAS HE/SHE COMPLETED THE SYLLABUS?



# **Chemistry**

#### WHO TAUGHT YOU CHEMISTRY?







#### HAS HE/SHE COMPLETED THE SYLLABUS?



# **Botany**

#### WHO TAUGHT YOU BOTANY?







#### AS HE COMPLETED THE SYLLABUS?



# **Microbiology**

#### WHO TAUGHT YOU MICROBIOLOGY?









# **Analysis:**

- The syllabus based Feedback was taken by the college from the students of 2021-22.
- After the feedback completed it was found that Most of the teachers have completed their syllabus on time.
- Students were sati