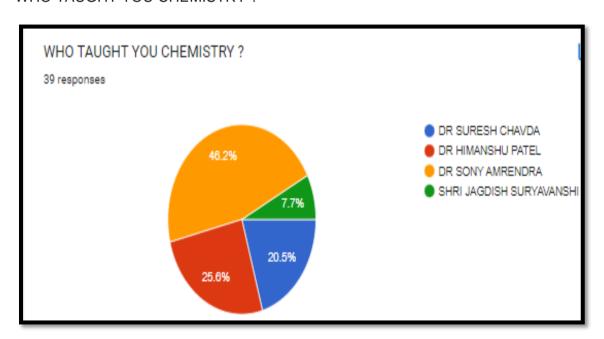

#### HAS HE COMPLETED THE SYLLABUS?



# **Physics**

WHO TAUGHT YOU PHYSICS?







#### HAS HE/SHE COMPLETED THE SYLLABUS?



# **Mathematics**

WHO TAUGHT YOU MATHEMATICS?







#### HAS HE COMPLETED THE SYLLABUS?



# **HISTORY**







#### HAS HE COMPLETED THE SYLLABUS?



#### WHO TAUGHT YOU HINDI?







#### HAS HE COMPLETED THE SYLLABUS?



# Gujarati

#### WHO TAUGHT YOU GUJARATI?









# **Geography**







#### HAS SHE COMPLETED THE SYLLABUS?



# **English**WHO TAUGHT YOU ENGLISH







#### HAS HE/SHE COMPLETED THE SYLLABUS?



# **Economics**

#### WHO TAUGHT YOU ECONOMICS?







#### HAS HE/SHE COMPLETED THE SYLLABUS?



#### Commerce

#### WHO TAUGHT YOU COMMERCE?







#### HAS HE/SHE COMPLETED THE SYLLABUS?



# **Chemistry**

#### WHO TAUGHT YOU CHEMISTRY?







#### HAS HE/SHE COMPLETED THE SYLLABUS?



# **Botany**

#### WHO TAUGHT YOU BOTANY?







#### AS HE COMPLETED THE SYLLABUS?



# **Microbiology**

#### WHO TAUGHT YOU MICROBIOLOGY?









# **Analysis:**

- The syllabus based Feedback was taken by the college from the students of 2021-22.
- After the feedback completed it was found that Most of the teachers have completed their syllabus on time.
- Students were satisfied with the teaching and behavior of the teachers.
- For the subjects where opportunity of improvement was identified the HODs and teachers of the same were informed about the same.