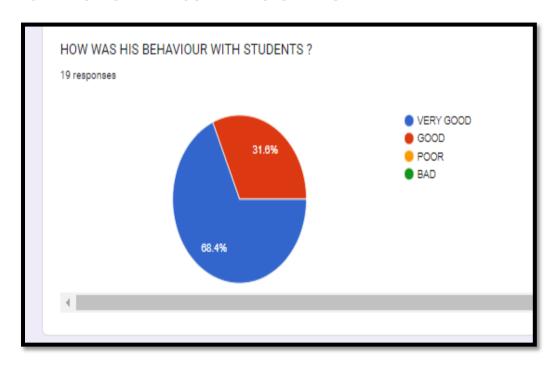

# **Political Science**

# **Analysis:**

- The syllabus based Feedback was taken by the college from the students of 2021-22.
- After the feedback completed it was found that Most of the teachers have completed their syllabus on time.
- Students were satisfied with the teaching and behavior of the teachers.
- For the subjects where opportunity of improvement was identified the HODs and teachers of the same were informed about the same.