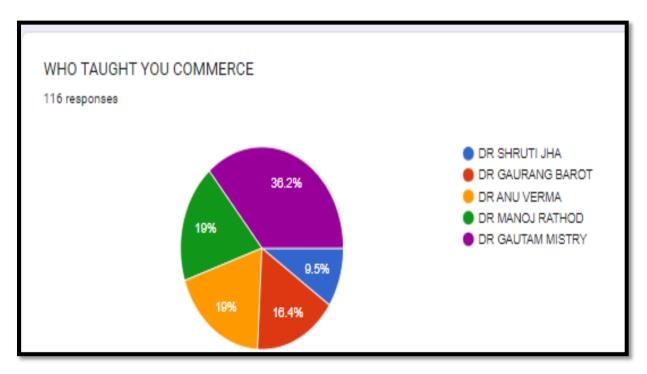

HAS HE COMPLETED THE SYLLABUS?



# **Political Science**

# WHO TAUGHT YOU POLITICAL SCIENCE?







#### HAS HE COMPLETED THE SYLLABUS?



# **Physics**

WHO TAUGHT YOU PHYSICS?







#### HAS HE/SHE COMPLETED THE SYLLABUS?



# **Mathematics**

WHO TAUGHT YOU MATHEMATICS?







#### HAS HE COMPLETED THE SYLLABUS?



# **HISTORY**







#### HAS HE COMPLETED THE SYLLABUS?



#### WHO TAUGHT YOU HINDI?







#### HAS HE COMPLETED THE SYLLABUS?



# Gujarati

#### WHO TAUGHT YOU GUJARATI?









# **Geography**







#### HAS SHE COMPLETED THE SYLLABUS?



# **English**WHO TAUGHT YOU ENGLISH







#### HAS HE/SHE COMPLETED THE SYLLABUS?



# **Economics**

#### WHO TAUGHT YOU ECONOMICS?







#### HAS HE/SHE COMPLETED THE SYLLABUS?



#### Commerce

#### WHO TAUGHT YOU COMMERCE?







#### HAS HE/SHE COMPLETED THE SYLLABUS?



# **Chemistry**

#### WHO TAUGHT YOU CHEMISTRY?







#### HAS HE/SHE COMPLETED THE SYLLABUS?



# **Botany**

#### WHO TAUGHT YOU BOTANY?







#### AS HE COMPLETED THE SYLLABUS?



# **Microbiology**

#### WHO TAUGHT YOU MICROBIOLOGY?









# **Analysis:**

- The syllabus based Feedback was taken by the college from the students of 2021-22.
- After the feedback completed it was found that Most of the teachers have completed their syllabus on time.
- Students were satisfied with the teaching and behavior of the teachers.
- For the subjects where opportunity of improvement was identified the HODs and teachers of the same were informed about the same.