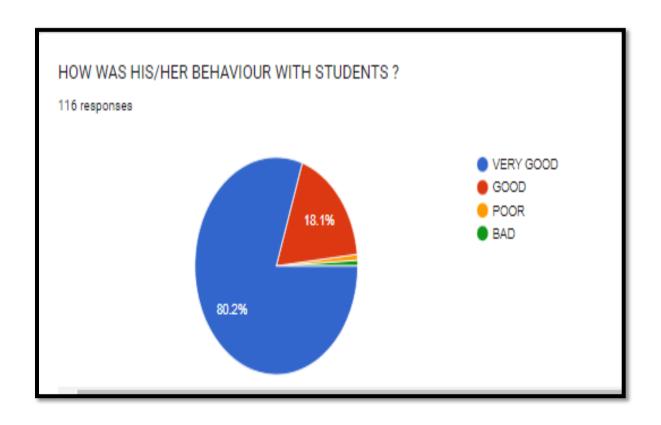

# **Analysis:**

- The syllabus based Feedback was taken by the college from the students of 2021-22.
- After the feedback completed it was found that Most of the teachers have completed their syllabus on time.
- Students were satisfied with the teaching and behavior of the teachers.
- For the subjects where opportunity of improvement was identified the HODs and teachers of the same were informed about the same.