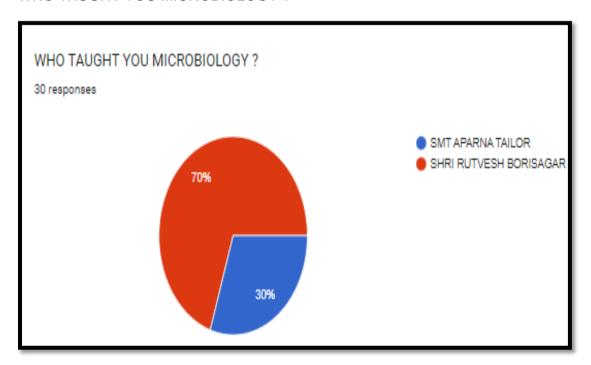

HAS HE COMPLETED THE SYLLABUS?



# **HISTORY**







#### HAS HE COMPLETED THE SYLLABUS?



#### WHO TAUGHT YOU HINDI?







#### HAS HE COMPLETED THE SYLLABUS?



# Gujarati

#### WHO TAUGHT YOU GUJARATI?









# **Geography**







#### HAS SHE COMPLETED THE SYLLABUS?



# **English**WHO TAUGHT YOU ENGLISH







#### HAS HE/SHE COMPLETED THE SYLLABUS?



# **Economics**

#### WHO TAUGHT YOU ECONOMICS?







#### HAS HE/SHE COMPLETED THE SYLLABUS?



#### Commerce

#### WHO TAUGHT YOU COMMERCE?







#### HAS HE/SHE COMPLETED THE SYLLABUS?



# **Chemistry**

#### WHO TAUGHT YOU CHEMISTRY?







#### HAS HE/SHE COMPLETED THE SYLLABUS?



# **Botany**

#### WHO TAUGHT YOU BOTANY?







#### AS HE COMPLETED THE SYLLABUS?



# **Microbiology**

#### WHO TAUGHT YOU MICROBIOLOGY?









# **Analysis:**

- The syllabus based Feedback was taken by the college from the students of 2021-22.
- After the feedback completed it was found that Most of the teachers have completed their syllabus on time.
- Students were satisfied with the teaching and behavior of the teachers.
- For the subjects where opportunity of improvement was identified the HODs and teachers of the same were informed about the same.