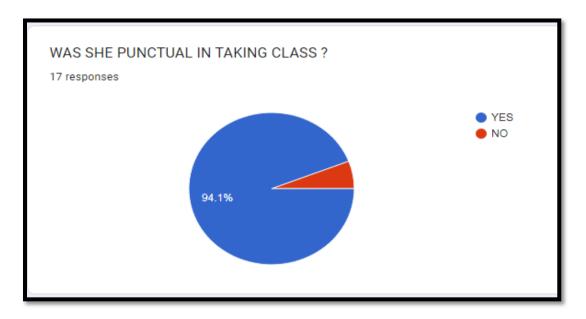

# **Analysis:**

- The syllabus based Feedback was taken by the college from the students of 2021-22.
- After the feedback completed it was found that Most of the teachers have completed their syllabus on time.
- Students were satisfied with the teaching and behavior of the teachers.
- For the subjects where opportunity of improvement was identified the HODs and teachers of the same were informed about the same.