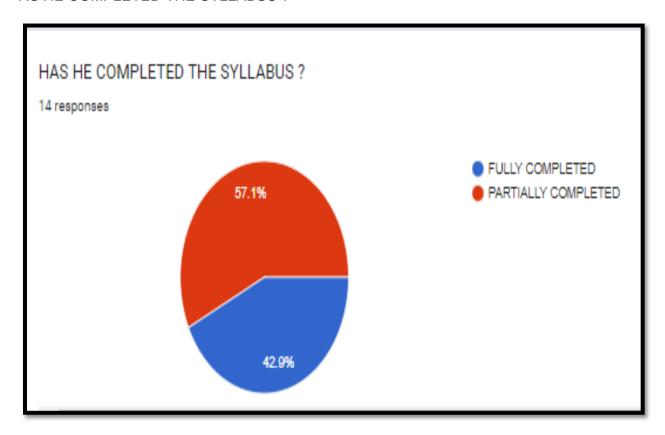

**Mathematics**

WHO TAUGHT YOU MATHEMATICS?







#### HAS HE COMPLETED THE SYLLABUS?



# **HISTORY**







#### HAS HE COMPLETED THE SYLLABUS?



#### WHO TAUGHT YOU HINDI?







#### HAS HE COMPLETED THE SYLLABUS?



# Gujarati

#### WHO TAUGHT YOU GUJARATI?









# **Geography**







#### HAS SHE COMPLETED THE SYLLABUS?



# **English**WHO TAUGHT YOU ENGLISH







#### HAS HE/SHE COMPLETED THE SYLLABUS?



# **Economics**

#### WHO TAUGHT YOU ECONOMICS?







#### HAS HE/SHE COMPLETED THE SYLLABUS?



#### Commerce

#### WHO TAUGHT YOU COMMERCE?







#### HAS HE/SHE COMPLETED THE SYLLABUS?



# **Chemistry**

#### WHO TAUGHT YOU CHEMISTRY?







#### HAS HE/SHE COMPLETED THE SYLLABUS?



# **Botany**

#### WHO TAUGHT YOU BOTANY?







#### AS HE COMPLETED THE SYLLABUS?



# **Microbiology**

#### WHO TAUGHT YOU MICROBIOLOGY?









# **Analysis:**

- The syllabus based Feedback was taken by the college from the students of 2021-22.
- After the feedback completed it was found that Most of the teachers have completed their syllabus on time.
- Students were satisfied with the teaching and behavior of the teachers.
- For the subjects where opportunity of improvement was identified the HODs and teachers of the same were informed about the same.