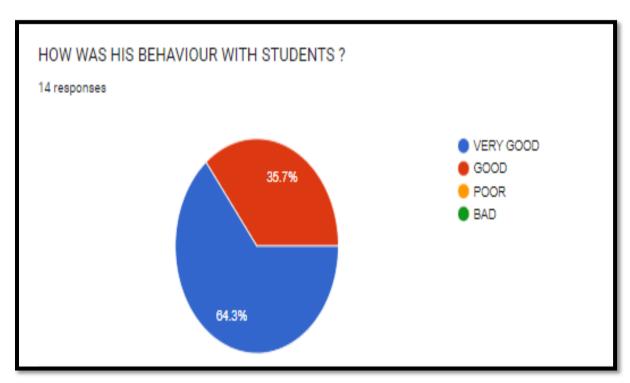

S HE/SHE COMPLETED THE SYLLABUS?



# **Mathematics**

WHO TAUGHT YOU MATHEMATICS?







#### HAS HE COMPLETED THE SYLLABUS?



# **HISTORY**







#### HAS HE COMPLETED THE SYLLABUS?



#### WHO TAUGHT YOU HINDI?







#### HAS HE COMPLETED THE SYLLABUS?



# Gujarati

#### WHO TAUGHT YOU GUJARATI?









# **Geography**







#### HAS SHE COMPLETED THE SYLLABUS?



# **English**WHO TAUGHT YOU ENGLISH







#### HAS HE/SHE COMPLETED THE SYLLABUS?



# **Economics**

#### WHO TAUGHT YOU ECONOMICS?







#### HAS HE/SHE COMPLETED THE SYLLABUS?



#### Commerce

#### WHO TAUGHT YOU COMMERCE?







#### HAS HE/SHE COMPLETED THE SYLLABUS?



# **Chemistry**

#### WHO TAUGHT YOU CHEMISTRY?







#### HAS HE/SHE COMPLETED THE SYLLABUS?



# **Botany**

#### WHO TAUGHT YOU BOTANY?







#### AS HE COMPLETED THE SYLLABUS?



# **Microbiology**

#### WHO TAUGHT YOU MICROBIOLOGY?









# **Analysis:**

- The syllabus based Feedback was taken by the college from the students of 2021-22.
- After the feedback completed it was found that Most of the teachers have completed their syllabus on time.
- Students were satisfied with the teaching and behavior of the teachers.
- For the subjects where opportunity of improvement was identified the HODs and teachers of the same were informed about the same.