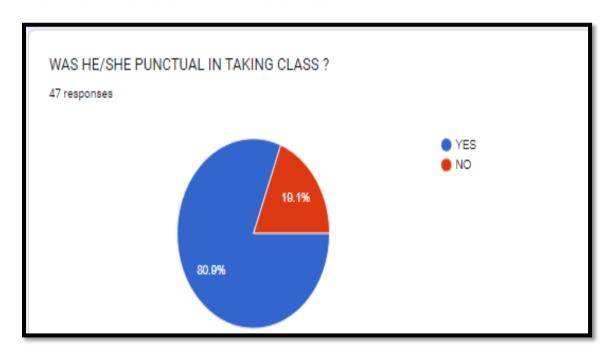

# **Analysis:**

- The syllabus based Feedback was taken by the college from the students of 2021-22.
- After the feedback completed it was found that Most of the teachers have completed their syllabus on time.
- Students were satisfied with the teaching and behavior of the teachers.
- For the subjects where opportunity of improvement was identified the HODs and teachers of the same were informed about the same.