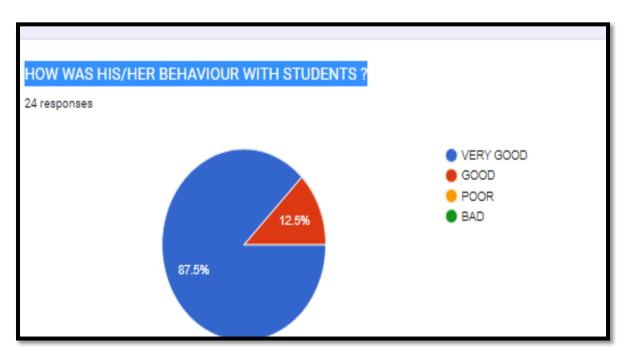

ड वी (2.33 CGA) मान्यता प्राप्त

Dokmardi,Silvassa-396230,Dist. Dadra & Nagar Haveli,(U.T. of DNH &Daman & Diu) डोकमर्डी, सिलवासा ३९६२३०-जिला :दादरा एवं नगर हवेली ( केंद्रशासित प्रदेश दादरा एवं नगर हवेली एवं दमन एवं दीव)

Phone No: 9429427117

website: http://dnh.nic.in/APJGC/

Email: dnh.sihl2011@gmail.com

# Subject wise Syllabus based Feedback from Students (2021-22)

# **Sociology**

#### WHO TAUGHT YOU SOCIOLOGY?







# HAS SHE COMPLETED THE SYLLABUS?



# **SANSKRIT**

# WHO TAUGHT YOU SANSKRIT?







# HAS HE COMPLETED THE SYLLABUS?



# **Political Science**

# WHO TAUGHT YOU POLITICAL SCIENCE?







#### HAS HE COMPLETED THE SYLLABUS?



# **Physics**

WHO TAUGHT YOU PHYSICS?







#### HAS HE/SHE COMPLETED THE SYLLABUS?



# **Mathematics**

WHO TAUGHT YOU MATHEMATICS?







#### HAS HE COMPLETED THE SYLLABUS?



# **HISTORY**







#### HAS HE COMPLETED THE SYLLABUS?



#### WHO TAUGHT YOU HINDI?







#### HAS HE COMPLETED THE SYLLABUS?



# Gujarati

#### WHO TAUGHT YOU GUJARATI?









# **Geography**







#### HAS SHE COMPLETED THE SYLLABUS?



# **English**WHO TAUGHT YOU ENGLISH







#### HAS HE/SHE COMPLETED THE SYLLABUS?



# **Economics**

#### WHO TAUGHT YOU ECONOMICS?







#### HAS HE/SHE COMPLETED THE SYLLABUS?



#### Commerce

#### WHO TAUGHT YOU COMMERCE?







#### HAS HE/SHE COMPLETED THE SYLLABUS?



# **Chemistry**

#### WHO TAUGHT YOU CHEMISTRY?







#### HAS HE/SHE COMPLETED THE SYLLABUS?



# **Botany**

#### WHO TAUGHT YOU BOTANY?







#### AS HE COMPLETED THE SYLLABUS?



# **Microbiology**

#### WHO TAUGHT YOU MICROBIO