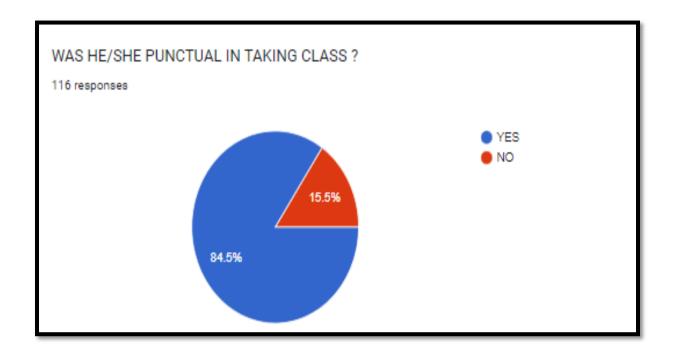

# **Analysis:**

- The syllabus based Feedback was taken by the college from the students of 2021-22.
- After the feedback completed it was found that Most of the teachers have completed their syllabus on time.
- Students were satisfied with the teaching and behavior of the teachers.
- For the subjects where opportunity of improvement was identified the HODs and teachers of the same were informed about the same.