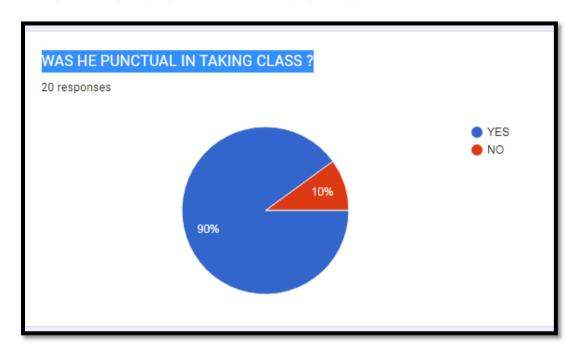

# **Analysis:**

- The syllabus based Feedback was taken by the college from the students of 2021-22.
- After the feedback completed it was found that Most of the teachers have completed their syllabus on time.
- Students were satisfied with the teaching and behavior of the teachers.
- For the subjects where opportunity of improvement was identified the HODs and teachers of the same were informed about the same.