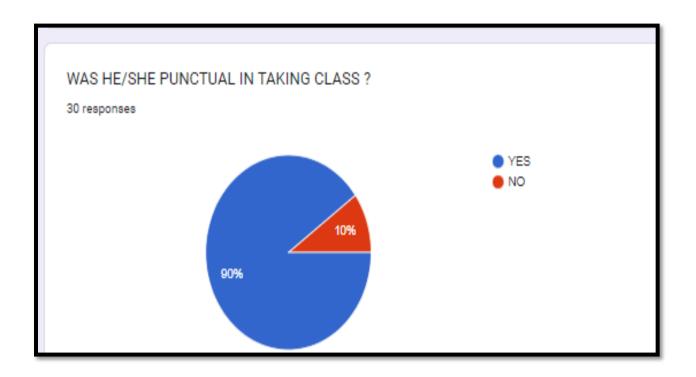

S HE COMPLETED THE SYLLABUS?



# **HISTORY**







#### HAS HE COMPLETED THE SYLLABUS?



#### WHO TAUGHT YOU HINDI?







#### HAS HE COMPLETED THE SYLLABUS?



# Gujarati

#### WHO TAUGHT YOU GUJARATI?









# **Geography**







#### HAS SHE COMPLETED THE SYLLABUS?



# **English**WHO TAUGHT YOU ENGLISH







#### HAS HE/SHE COMPLETED THE SYLLABUS?



# **Economics**

#### WHO TAUGHT YOU ECONOMICS?







#### HAS HE/SHE COMPLETED THE SYLLABUS?



#### Commerce

#### WHO TAUGHT YOU COMMERCE?







#### HAS HE/SHE COMPLETED THE SYLLABUS?



# **Chemistry**

#### WHO TAUGHT YOU CHEMISTRY?







#### HAS HE/SHE COMPLETED THE SYLLABUS?



# **Botany**

#### WHO TAUGHT YOU BOTANY?







#### AS HE COMPLETED THE SYLLABUS?



# **Microbiology**

#### WHO TAUGHT YOU MICROBIOLOGY?









# **Analysis:**

- The syllabus based Feedback was taken by the college from the students of 2021-22.
- After the feedback completed it was found that Most of the teachers have completed their syllabus on time.
- Students were satisfied with the teaching and behavior of the teachers.
- For the subjects where opportunity of improvement was identified the HODs and teachers of the same were informed about the same.