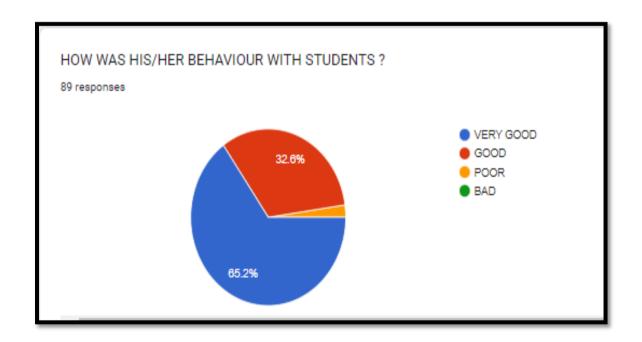

# **Analysis:**

- The syllabus based Feedback was taken by the college from the students of 2021-22.
- After the feedback completed it was found that Most of the teachers have completed their syllabus on time.
- Students were satisfied with the teaching and behavior of the teachers.
- For the subjects where opportunity of improvement was identified the HODs and teachers of the same were informed about the same.