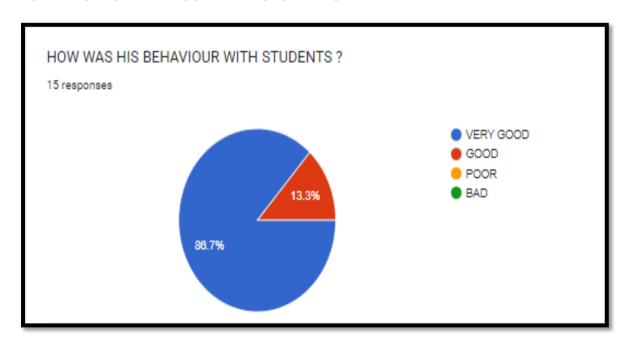

Phone No: 9429427117

website: http://dnh.nic.in/APJGC/

Email: dnh.sihl2011@gmail.com

# Subject wise Syllabus based Feedback from Students (2021-22)

# **Sociology**

#### WHO TAUGHT YOU SOCIOLOGY?







# HAS SHE COMPLETED THE SYLLABUS?



# **SANSKRIT**

# WHO TAUGHT YOU SANSKRIT?







# HAS HE COMPLETED THE SYLLABUS?



# **Political Science**

# WHO TAUGHT YOU POLITICAL SCIENCE?







#### HAS HE COMPLETED THE SYLLABUS?



# **Physics**

WHO TAUGHT YOU PHYSICS?







#### HAS HE/SHE COMPLETED THE SYLLABUS?



# **Mathematics**

WHO TAUGHT YOU MATHEMATICS?







#### HAS HE COMPLETED THE SYLLABUS?



# **HISTORY**







#### HAS HE COMPLETED THE SYLLABUS?



#### WHO TAUGHT YOU HINDI?







#### HAS HE COMPLETED THE SYLLABUS?



# Gujarati

#### WHO TAUGHT YOU GUJARATI?









# **Geography**







#### HAS SHE COMPLETED THE SYLLABUS?



# **English**WHO TAUGHT YOU ENGLISH







#### HAS HE/SHE COMPLETED THE SYLLABUS?



# **Economics**

#### WHO TAUGHT YOU ECONOMICS?







#### HAS HE/SHE COMPLETED THE SYLLABUS?



#### Commerce

#### WHO TAUGHT YOU COMMERCE?







#### HAS HE/SHE COMPLETED THE SYLLABUS?



# **Chemistry**

#### WHO TAUGHT YOU CHEMISTRY?







#### HAS HE/SHE COMPLETED THE SYLLABUS?



# **Botany**

#### WHO TAUGHT YOU BOTANY?







#### AS HE COMPLETED THE SYLLABUS?



# **Microbiology**

#### WHO TAUGHT YOU MICROBIOLOGY?









# **Analysis:**

- The syllabus based Feedback was taken by the college from the students of 2021-22.
- After the feedback completed it was found that Most of the teachers have completed their syllabus on t