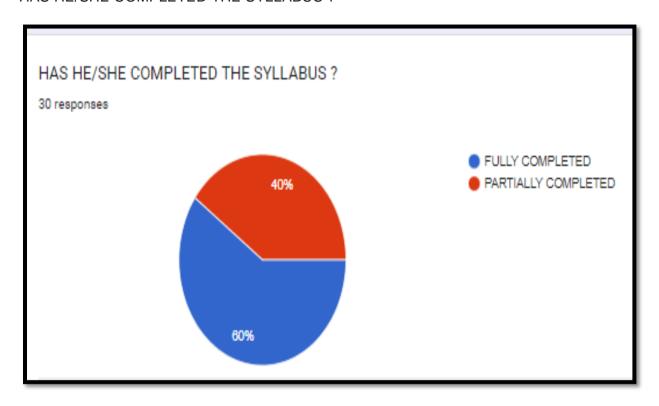

COMPLETED THE SYLLABUS?



# **HISTORY**







#### HAS HE COMPLETED THE SYLLABUS?



#### WHO TAUGHT YOU HINDI?







#### HAS HE COMPLETED THE SYLLABUS?



# Gujarati

#### WHO TAUGHT YOU GUJARATI?









# **Geography**







#### HAS SHE COMPLETED THE SYLLABUS?



# **English**WHO TAUGHT YOU ENGLISH







#### HAS HE/SHE COMPLETED THE SYLLABUS?



# **Economics**

#### WHO TAUGHT YOU ECONOMICS?







#### HAS HE/SHE COMPLETED THE SYLLABUS?



#### Commerce

#### WHO TAUGHT YOU COMMERCE?







#### HAS HE/SHE COMPLETED THE SYLLABUS?



# **Chemistry**

#### WHO TAUGHT YOU CHEMISTRY?







#### HAS HE/SHE COMPLETED THE SYLLABUS?



# **Botany**

#### WHO TAUGHT YOU BOTANY?







#### AS HE COMPLETED THE SYLLABUS?



# **Microbiology**

#### WHO TAUGHT YOU MICROBIOLOGY?









# **Analysis:**

- The syllabus based Feedback was taken by the college from the students of 2021-22.
- After the feedback completed it was found that Most of the teachers have completed their syllabus on time.
- Students were satisfied with the teaching and behavior of the teachers.
- For the subjects where opportunity of improvement was identified the HODs and teachers of the same were informed about the same.