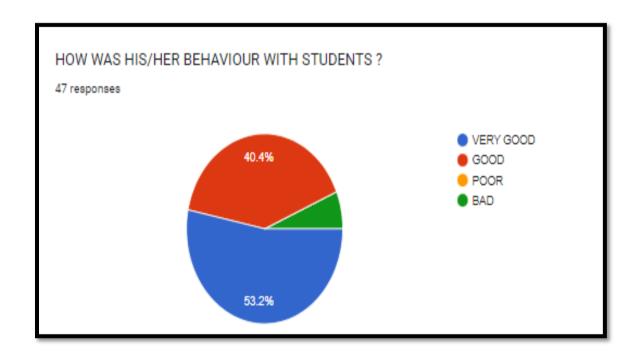

# **Analysis:**

- The syllabus based Feedback was taken by the college from the students of 2021-22.
- After the feedback completed it was found that Most of the teachers have completed their syllabus on time.
- Students were satisfied with the teaching and behavior of the teachers.
- For the subjects where opportunity of improvement was identified the HODs and teachers of the same were informed about the same.