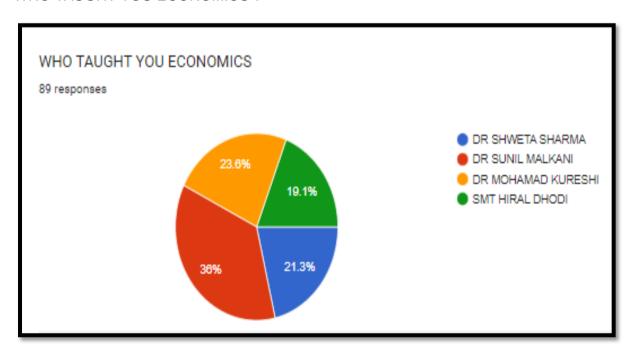

# HAS SHE COMPLETED THE SYLLABUS?



# **SANSKRIT**

# WHO TAUGHT YOU SANSKRIT?







# HAS HE COMPLETED THE SYLLABUS?



# **Political Science**

# WHO TAUGHT YOU POLITICAL SCIENCE?







#### HAS HE COMPLETED THE SYLLABUS?



# **Physics**

WHO TAUGHT YOU PHYSICS?







#### HAS HE/SHE COMPLETED THE SYLLABUS?



# **Mathematics**

WHO TAUGHT YOU MATHEMATICS?







#### HAS HE COMPLETED THE SYLLABUS?



# **HISTORY**







#### HAS HE COMPLETED THE SYLLABUS?



#### WHO TAUGHT YOU HINDI?







#### HAS HE COMPLETED THE SYLLABUS?



# Gujarati

#### WHO TAUGHT YOU GUJARATI?









# **Geography**







#### HAS SHE COMPLETED THE SYLLABUS?



# **English**WHO TAUGHT YOU ENGLISH







#### HAS HE/SHE COMPLETED THE SYLLABUS?



# **Economics**

#### WHO TAUGHT YOU ECONOMICS?







#### HAS HE/SHE COMPLETED THE SYLLABUS?



#### Commerce

#### WHO TAUGHT YOU COMMERCE?







#### HAS HE/SHE COMPLETED THE SYLLABUS?



# **Chemistry**

#### WHO TAUGHT YOU CHEMISTRY?







#### HAS HE/SHE COMPLETED THE SYLLABUS?



# **Botany**

#### WHO TAUGHT YOU BOTANY?







#### AS HE COMPLETED THE SYLLABUS?



# **Microbiology**

#### WHO TAUGHT YOU MICROBIOLOGY?









# **Analysis:**

- The syllabus based Feedback was taken by the college from the students of 2021-22.
- After the feedback completed it was found that Most of the teachers have completed their syllabus on time.
- Students were satisfied with the teaching and behavior of the teachers.
- For the subjects where opportunity of improvement was identified the HODs and teachers of the same were informed about th