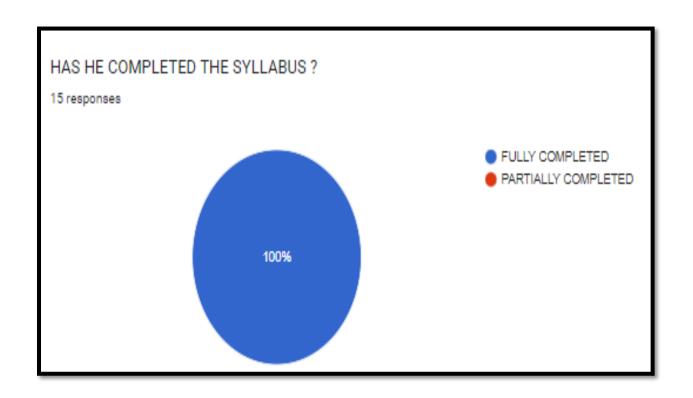

hone No: 9429427117

website: http://dnh.nic.in/APJGC/

Email: dnh.sihl2011@gmail.com

# Subject wise Syllabus based Feedback from Students (2021-22)

# **Sociology**

#### WHO TAUGHT YOU SOCIOLOGY?







# HAS SHE COMPLETED THE SYLLABUS?



# **SANSKRIT**

# WHO TAUGHT YOU SANSKRIT?







# HAS HE COMPLETED THE SYLLABUS?



# **Political Science**

# WHO TAUGHT YOU POLITICAL SCIENCE?







#### HAS HE COMPLETED THE SYLLABUS?



# **Physics**

WHO TAUGHT YOU PHYSICS?







#### HAS HE/SHE COMPLETED THE SYLLABUS?



# **Mathematics**

WHO TAUGHT YOU MATHEMATICS?







#### HAS HE COMPLETED THE SYLLABUS?



# **HISTORY**







#### HAS HE COMPLETED THE SYLLABUS?



#### WHO TAUGHT YOU HINDI?







#### HAS HE COMPLETED THE SYLLABUS?



# Gujarati

#### WHO TAUGHT YOU GUJARATI?









# **Geography**







#### HAS SHE COMPLETED THE SYLLABUS?



# **English**WHO TAUGHT YOU ENGLISH







#### HAS HE/SHE COMPLETED THE SYLLABUS?



# **Economics**

#### WHO TAUGHT YOU ECONOMICS?







#### HAS HE/SHE COMPLETED THE SYLLABUS?



#### Commerce

#### WHO TAUGHT YOU COMMERCE?







#### HAS HE/SHE COMPLETED THE SYLLABUS?



# **Chemistry**

#### WHO TAUGHT YOU CHEMISTRY?







#### HAS HE/SHE COMPLETED THE SYLLABUS?



# **Botany**

#### WHO TAUGHT YOU BOTANY?







#### AS HE COMPLETED THE SYLLABUS?



# **Microbiology**

#### WHO TAUGHT YOU MICROBIOLOGY?









# **Analysis:**

- The syllabus based Feedback was taken by the college from the students of 2021-22.
- After the feedback completed it was found that Most of the teachers have completed their syllabus on tim