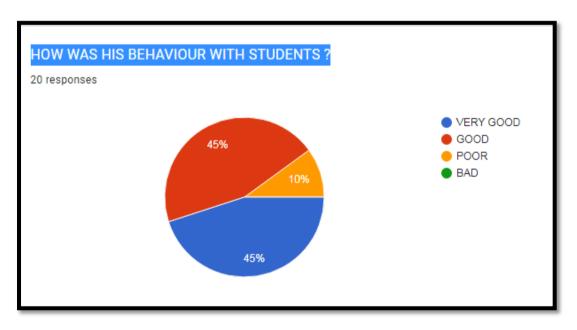

# **Analysis:**

- The syllabus based Feedback was taken by the college from the students of 2021-22.
- After the feedback completed it was found that Most of the teachers have completed their syllabus on time.
- Students were satisfied with the teaching and behavior of the teachers.
- For the subjects where opportunity of improvement was identified the HODs and teachers of the same were informed about the same.